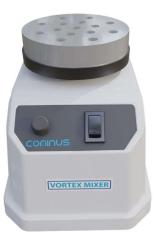

## **Vortex Mixer**

Introducing the Vortex Mixer with Ultimate Speed Control Solution by Cominus Scientific - Revolutionizing Laboratory Mixing.

## **Features**

- Speed Range up-to 4000 RPM.
- Easy-Operation with Knob Speed Control.
- Disc & Cup Attachment.
- Robust Design with ABS material which stands out the industry standards.
- Anti-Slip Feet.
- Support & Warranty

## **Technical Specifications: -**

| Model          | CM-VM-40                 |
|----------------|--------------------------|
| Speed Range    | 4000 RPM                 |
| Anti-Slip Feet | Yes                      |
| Attachments    | Disc & Cup Attachment    |
| Speed Control  | Knob based Speed Control |