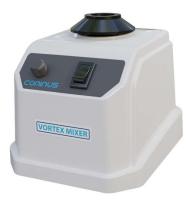

## **Vortex Mixer**

Introducing the Vortex Mixer with Ultimate Speed Control Solution by Cominus Scientific - Revolutionizing Laboratory Mixing.

## **Features**

- Speed Range up-to 4000 RPM.
- Easy-Operation with Knob Speed Control.
- Disc & Cup Attachment.
- Robust Design with ABS material which stands out the industry standards.
- Anti-Slip Feet.
- Support & Warranty

## **Technical Specifications: -**

| Model          | CM-VM-40                 |
|----------------|--------------------------|
| Speed Range    | 4000 RPM                 |
| Anti-Slip Feet | Yes                      |
| Attachments    | Disc & Cup Attachment    |
| Speed Control  | Knob based Speed Control |