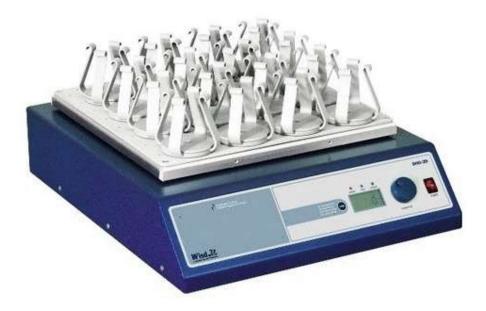

## **Orbital Shaker**

Our bench-top orbital shakers are made to produce uniform mixing for productive cultivations. They can support any type of laboratory vessel, including flasks, tubes, and microplates. They easily fit into the majority of incubators and fume hoods thanks to their compact form.

Microprocessor PID

Continuous operation

Intuitive LCD controller displays time & RPM control.

Built-in power interruption protection function

Easy-set digital timer (1 - 9999min)

Over current protection

## **Technical Specifications**

| Model No       |        | CM-OS-12            |
|----------------|--------|---------------------|
| Control System |        | PID Microcontroller |
| Display        |        | LCD                 |
| Platform Size  | Inches | 12x12x12            |
| Max Capacity   |        | 2000 ml             |
| Maximum Load   | kgs    | 4                   |
| Net Weight     | Kgs    | 15                  |
| Speed Range    | RPM    | 50-300              |
| Amplitude      | MM     | 10/20               |
| Timer          | Min    | 1-9999              |
| Power          |        | 220 V AC 50 Hz      |
| Warranty       |        | 1 Year              |