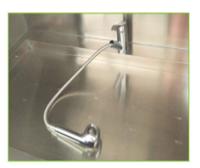

## **Features**

STAINLESS STEEL PERFORATED WORKTABLE Stainless Steel removable perforated worktable.

HAND SPRAY ASSEMBLY

Flexible hand spray assembly helpful for user to clean the entire work area.

ILLUMINATION WITH UV LIGHT & SPOT LIGHT