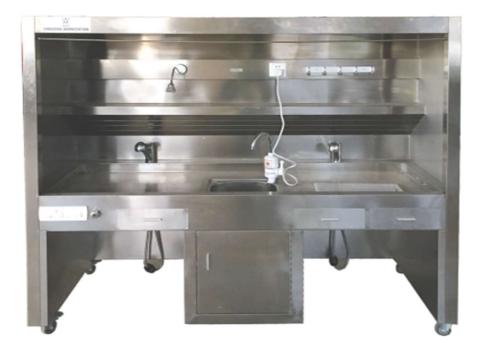

## **Grossing Station**

High grade stainless steel 304 is used to construct the Cominus Grossing Work Station, which has backdraft ventilation and continuous air flow throughout the workspace. There are two sprinkler systems there.

## **Technical Specifications:-**

- Construction complete AISI 304
- Workbench for 2 person
- Dimensions 11\*3.5\*7 (W\*D\*H)
- Perforated Platform
- 2 Nos Sink (Left &Right)
- Accessories Fitting:-Hand Towel Rod, tissue paper roll, magnetic tool holder, Steel ruler, Writing pad
- 2 Nos Shelf
- Illumination- LED and UV Light
- Magnifying Glass
- Level Adjuster
- Ventillation With Flexible Hose