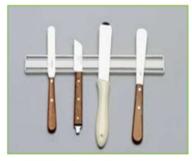

Inbuilt chamber illumination for complete work area. It has an additional spot light with movable hose to illuminate a particular area.

MAGNETIC TOOL HOLDER

Magnetic tool holder to keep all the necessary tools in place.