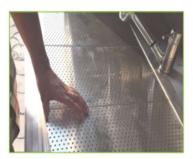

## **Features**

STAINLESS STEEL PERFORATED WORKTABLE Stainless Steel removable perforated worktable.

HAND SPRAY ASSEMBLY

Flexible hand spray assembly helpful for user to clean the entire work area.

ILLUMINATION WITH UV LIGHT & SPOT LIGHT