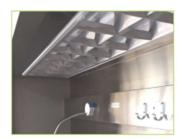

Inbuilt chamber illumination for complete work area. It has an additional spot light with movable hose to illuminate a particular area.

MAGNETIC TOOL HOLDER

Magnetic tool holder to keep all the necessary tools in place.